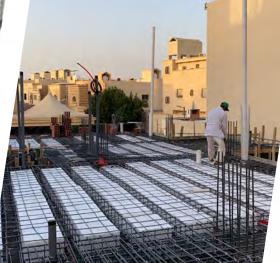

# **Ongoing projects**

| S/N | Project Name                                                                                                 | Attribution from           | Project Value | Location | Completion<br>Rate |
|-----|--------------------------------------------------------------------------------------------------------------|----------------------------|---------------|----------|--------------------|
| 1   | Establishment of a branch of the Saudi Water Academy                                                         | Saudi Water Authority      | 5,558,937.50  | Riyadh   | 5%                 |
| 2   | Rehabilitation and restoration of the command building in Buriman Camp in Jeddah Governorate                 | Special security forces    | 1,884,746.50  | Jeddah   | 5%                 |
| 3   | Rehabilitation and improvement of the Ministry of Hajj and Umrah branch at King Khalid International Airport | Ministry of Hajj and Umrah | 1,726,822.75  | Jeddah   | 5%                 |
| 4   | Dr. Hessa Hotel finishing works                                                                              | Private                    | 2,300,000.00  | Abha     | 95%                |
| 5   | Construction of a residential building for Dr. Fares                                                         | Private                    | 2,120,630.00  | Riyadh   | 98%                |