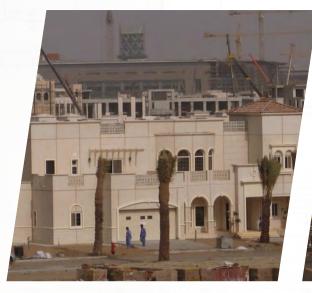

rces    | 1,884,746.50  | Jeddah   | 5%                 |
| 3   | Rehabilitation and improvement of the Ministry of Hajj and Umrah branch at King Khalid International Airport | Ministry of Hajj and Umrah | 1,726,822.75  | Jeddah   | 5%                 |
| 4   | Dr. Hessa Hotel finishing works                                                                              | Private                    | 2,300,000.00  | Abha     | 95%                |
| 5   | Construction of a residential building for Dr. Fares                                                         | Private                    | 2,120,630.00  | Riyadh   | 98%                |



#### "Factories and warehouses"









### "Private constructions"











#### "Residential villas"













### "Residential villas"













# "Sports Club Building (Al Azem)"































































































































































































C.R: 4031212203 VAT: 3 11274050900003