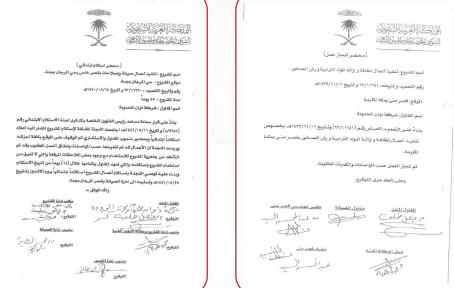

# Testimonial from Our Trusted Customers

بسرائد الرجين الرجيم شهادة إنجاز وحسن أداء إلى من يهمه الأمر

شركة ثوان المتقدمة المحدودة سجل تجاري رقم 4031212203 قد قامت بتنفيذ مشروع مبني

والله ولى التوقيق...

شركة جبكو على الوجه الأكمل وبجودة عالية وفقا للشروط والمواصفات العنية والكرد السعودي

تقديم تحن شركة القن الأبيض سجل تجارى رقم 1010264875 بأن

البناء ووفقا للجنول الزمني المحدد وذلك خلال 150 يوم عمل دون أي تُلْخير

وبداءا على طلبهم أعطى لهم هذا الخطاب دون أدني مسئولية على الشركة.

السلام عليكم ورحمة الله ويركاته...