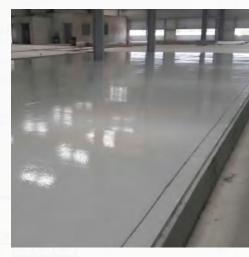

Khalid International Airport | Ministry of Hajj and Umrah | 1,726,822.75  | Jeddah   | 5%                 |
| 4   | Dr. Hessa Hotel finishing works                                                                              | Private                    | 2,300,000.00  | Abha     | 95%                |
| 5   | Construction of a residential building for Dr. Fares                                                         | Private                    | 2,120,630.00  | Riyadh   | 98%                |



#### "Factories and warehouses"









### "Private constructions"











#### "Residential villas"













### "Residential villas"













# "Sports Club Building (Al Azem)"































































































































































































C.R: 4031212203 VAT: 3 11274050900003