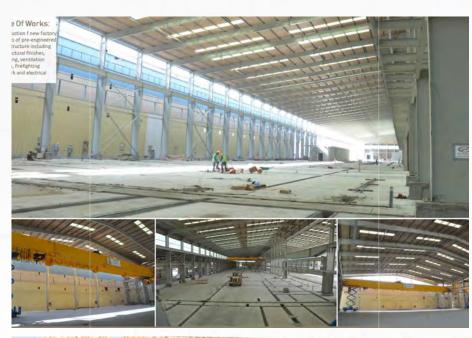

and restoration of the command building in Buriman Camp in Jeddah Governorate                 | Special security forces    | 1,884,746.50  | Jeddah   | 5%                 |
| 3   | Rehabilitation and improvement of the Ministry of Hajj and Umrah branch at King Khalid International Airport | Ministry of Hajj and Umrah | 1,726,822.75  | Jeddah   | 5%                 |
| 4   | Dr. Hessa Hotel finishing works                                                                              | Private                    | 2,300,000.00  | Abha     | 95%                |
| 5   | Construction of a residential building for Dr. Fares                                                         | Private                    | 2,120,630.00  | Riyadh   | 98%                |



#### "Factories and warehouses"









### "Private constructions"











#### "Residential villas"













### "Residential villas"













# "Sports Club Building (Al Azem)"































































































































































































C.R: 4031212203 VAT: 3 11274050900003