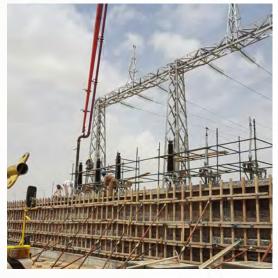

# **Ongoing projects**

| S/N | Project Name                                                                                                 | Attribution from           | Project Value | Location | Completion<br>Rate |
|-----|--------------------------------------------------------------------------------------------------------------|----------------------------|---------------|----------|--------------------|
| 1   | Establishment of a branch of the Saudi Water Academy                                                         | Saudi Water Authority      | 5,558,937.50  | Riyadh   | 5%                 |
| 2   | Rehabilitation and restoration of the command building in Buriman Camp in Jeddah Governorate                 | Special security forces    | 1,884,746.50  | Jeddah   | 5%                 |
| 3   | Rehabilitation and improvement of the Ministry of Hajj and Umrah branch at King Khalid International Airport | Ministry of Hajj and Umrah | 1,726,822.75  | Jeddah   | 5%                 |
| 4   | Dr. Hessa Hotel finishing works                                                                              | Private                    | 2,300,000.00  | Abha     | 95%                |
| 5   | Construction of a residential building for Dr. Fares                                                         | Private                    | 2,120,630.00  | Riyadh   | 98%                |