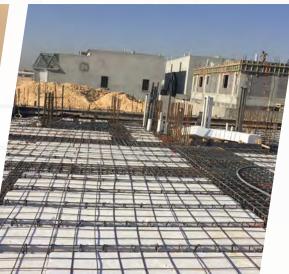

# **Ongoing projects**

| S/N | Project Name                                                                                                 | Attribution from           | Project Value | Location | Completion<br>Rate |
|-----|--------------------------------------------------------------------------------------------------------------|----------------------------|---------------|----------|--------------------|
| 1   | Establishment of a branch of the Saudi Water Academy                                                         | Saudi Water Authority      | 5,558,937.50  | Riyadh   | 5%                 |
| 2   | Rehabilitation and restoration of the command building in Buriman Camp in Jeddah Governorate                 | Special security forces    | 1,884,746.50  | Jeddah   | 5%                 |
| 3   | Rehabilitation and improvement of the Ministry of Hajj and Umrah branch at King Khalid International Airport | Ministry of Hajj and Umrah | 1,726,822.75  | Jeddah   | 5%                 |
| 4   | Dr. Hessa Hotel finishing works                                                                              | Private                    | 2,300,000.00  | Abha     | 95%                |
| 5   | Construction of a residential building for Dr. Fares                                                         | Private                    | 2,120,630.00  | Riyadh   | 98%                |