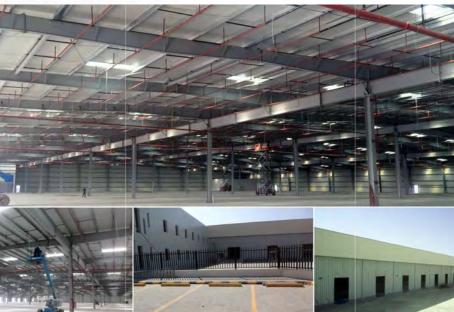

nd restoration of the command building in Buriman Camp in Jeddah Governorate                 | Special security forces    | 1,884,746.50  | Jeddah   | 5%                 |
| 3   | Rehabilitation and improvement of the Ministry of Hajj and Umrah branch at King Khalid International Airport | Ministry of Hajj and Umrah | 1,726,822.75  | Jeddah   | 5%                 |
| 4   | Dr. Hessa Hotel finishing works                                                                              | Private                    | 2,300,000.00  | Abha     | 95%                |
| 5   | Construction of a residential building for Dr. Fares                                                         | Private                    | 2,120,630.00  | Riyadh   | 98%                |



#### "Factories and warehouses"









### "Private constructions"











#### "Residential villas"













### "Residential villas"













# "Sports Club Building (Al Azem)"































































































































































































C.R: 4031212203 VAT: 3 11274050900003