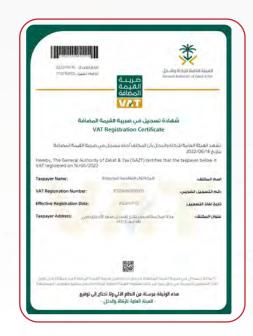

يصل بن جسين الصقار

- يسري منعول هذه الشهادة حتى تاريخ 04/03/2025

- تصدرً هذه الشهادة الكترونيا وعلى الجهات الملكة للمشاريع التحقق من الشهادة المقدمة من خلال موقع الوزارة.



## Testimonial from Our Trusted Customers















# Testimonial from Our Trusted Customers





بسرائد الرجين الرجيم شهادة إنجاز وحسن أداء إلى من يهمه الأمر

شركة ثوان المتقدمة المحدودة سجل تجاري رقم 4031212203 قد قامت بتنفيذ مشروع مبني

والله ولى التوقيق...

شركة جبكو على الوجه الأكمل وبجودة عالية وفقا للشروط والمواصفات العنية والكرد السعودي

تقديم تحن شركة القن الأبيض سجل تجارى رقم 1010264875 بأن

البناء ووفقا للجنول الزمني المحدد وذلك خلال 150 يوم عمل دون أي تُلْخير

وبداءا على طلبهم أعطى لهم هذا الخطاب دون أدني مسئولية على الشركة.

السلام عليكم ورحمة الله ويركاته...











## THAWAN ADVANCE DECOUMENT

















# THAWAN ADVANCE DECOUMENT

|                                                          |                                    |                                                                | Bank A                                             | Ibilad -                                |
|----------------------------------------------------------|------------------------------------|----------------------------------------------------------------|----------------------------------------------------|-----------------------------------------|
| 1443/11/09                                               | التاريخ :                          |                                                                |                                                    |