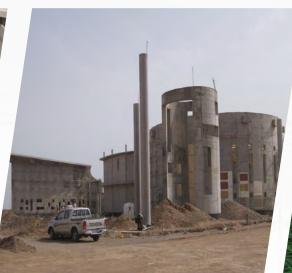

ing in Buriman Camp in Jeddah Governorate                 | Special security forces    | 1,884,746.50  | Jeddah   | 5%                 |
| 3   | Rehabilitation and improvement of the Ministry of Hajj and Umrah branch at King Khalid International Airport | Ministry of Hajj and Umrah | 1,726,822.75  | Jeddah   | 5%                 |
| 4   | Dr. Hessa Hotel finishing works                                                                              | Private                    | 2,300,000.00  | Abha     | 95%                |
| 5   | Construction of a residential building for Dr. Fares                                                         | Private                    | 2,120,630.00  | Riyadh   | 98%                |



#### "Factories and warehouses"









### "Private constructions"











#### "Residential villas"













### "Residential villas"













# "Sports Club Building (Al Azem)"































































































































































































C.R: 4031212203 VAT: 3 11274050900003