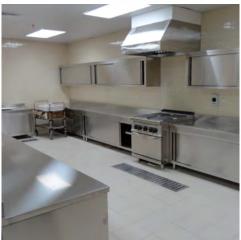

bilitation and improvement of the Ministry of Hajj and Umrah branch at King Khalid International Airport | Ministry of Hajj and Umrah | 1,726,822.75  | Jeddah   | 5%                 |
| 4   | Dr. Hessa Hotel finishing works                                                                              | Private                    | 2,300,000.00  | Abha     | 95%                |
| 5   | Construction of a residential building for Dr. Fares                                                         | Private                    | 2,120,630.00  | Riyadh   | 98%                |



#### "Factories and warehouses"









### "Private constructions"











#### "Residential villas"













### "Residential villas"













# "Sports Club Building (Al Azem)"































































































































































































C.R: 4031212203 VAT: 3 11274050900003