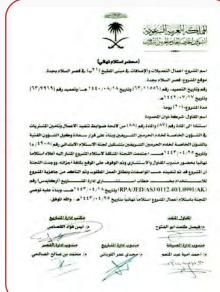

# Testimonial from Our Trusted Customers

بسرائد الرجين الرجيم شهادة إنجاز وحسن أداء إلى من يهمه الأمر

شركة ثوان المتقدمة المحدودة سجل تجاري رقم 4031212203 قد قامت بتنفيذ مشروع مبني

والله ولى التوقيق...

شركة جبكو على الوجه الأكمل وبجودة عالية وفقا للشروط والمواصفات العنية والكرد السعودي

تقديم تحن شركة القن الأبيض سجل تجارى رقم 1010264875 بأن

البناء ووفقا للجنول الزمني المحدد وذلك خلال 150 يوم عمل دون أي تُلْخير

وبداءا على طلبهم أعطى لهم هذا الخطاب دون أدني مسئولية على الشركة.

السلام عليكم ورحمة الله ويركاته...