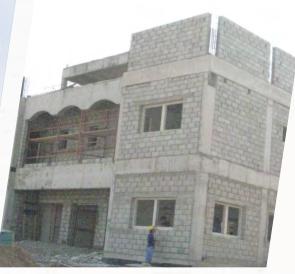

forces    | 1,884,746.50  | Jeddah   | 5%                 |
| 3   | Rehabilitation and improvement of the Ministry of Hajj and Umrah branch at King Khalid International Airport | Ministry of Hajj and Umrah | 1,726,822.75  | Jeddah   | 5%                 |
| 4   | Dr. Hessa Hotel finishing works                                                                              | Private                    | 2,300,000.00  | Abha     | 95%                |
| 5   | Construction of a residential building for Dr. Fares                                                         | Private                    | 2,120,630.00  | Riyadh   | 98%                |



#### "Factories and warehouses"









### "Private constructions"











#### "Residential villas"













### "Residential villas"













# "Sports Club Building (Al Azem)"































































































































































































C.R: 4031212203 VAT: 3 11274050900003