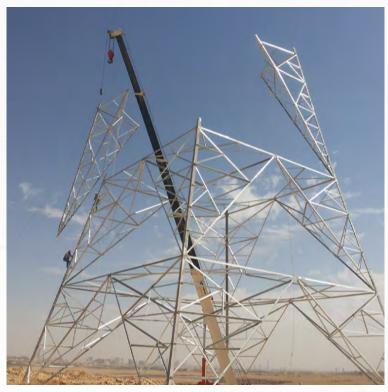

| Jeddah   | 5%                 |
| 4   | Dr. Hessa Hotel finishing works                                                                              | Private                    | 2,300,000.00  | Abha     | 95%                |
| 5   | Construction of a residential building for Dr. Fares                                                         | Private                    | 2,120,630.00  | Riyadh   | 98%                |



#### "Factories and warehouses"









### "Private constructions"











#### "Residential villas"













### "Residential villas"













# "Sports Club Building (Al Azem)"































































































































































































C.R: 4031212203 VAT: 3 11274050900003