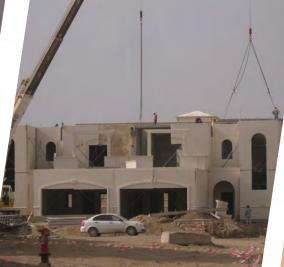

es    | 1,884,746.50  | Jeddah   | 5%                 |
| 3   | Rehabilitation and improvement of the Ministry of Hajj and Umrah branch at King Khalid International Airport | Ministry of Hajj and Umrah | 1,726,822.75  | Jeddah   | 5%                 |
| 4   | Dr. Hessa Hotel finishing works                                                                              | Private                    | 2,300,000.00  | Abha     | 95%                |
| 5   | Construction of a residential building for Dr. Fares                                                         | Private                    | 2,120,630.00  | Riyadh   | 98%                |



#### "Factories and warehouses"









### "Private constructions"











#### "Residential villas"













### "Residential villas"













# "Sports Club Building (Al Azem)"































































































































































































C.R: 4031212203 VAT: 3 11274050900003