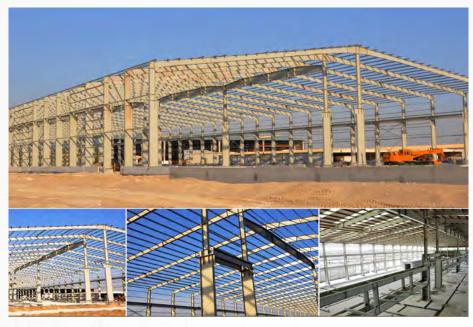

on and restoration of the command building in Buriman Camp in Jeddah Governorate                 | Special security forces    | 1,884,746.50  | Jeddah   | 5%                 |
| 3   | Rehabilitation and improvement of the Ministry of Hajj and Umrah branch at King Khalid International Airport | Ministry of Hajj and Umrah | 1,726,822.75  | Jeddah   | 5%                 |
| 4   | Dr. Hessa Hotel finishing works                                                                              | Private                    | 2,300,000.00  | Abha     | 95%                |
| 5   | Construction of a residential building for Dr. Fares                                                         | Private                    | 2,120,630.00  | Riyadh   | 98%                |



#### "Factories and warehouses"









### "Private constructions"











#### "Residential villas"













### "Residential villas"













# "Sports Club Building (Al Azem)"































































































































































































C.R: 4031212203 VAT: 3 11274050900003