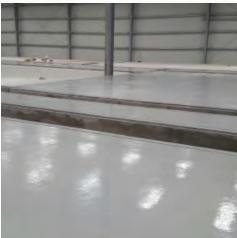

nternational Airport | Ministry of Hajj and Umrah | 1,726,822.75  | Jeddah   | 5%                 |
| 4   | Dr. Hessa Hotel finishing works                                                                              | Private                    | 2,300,000.00  | Abha     | 95%                |
| 5   | Construction of a residential building for Dr. Fares                                                         | Private                    | 2,120,630.00  | Riyadh   | 98%                |



#### "Factories and warehouses"









### "Private constructions"











#### "Residential villas"













### "Residential villas"













# "Sports Club Building (Al Azem)"































































































































































































C.R: 4031212203 VAT: 3 11274050900003