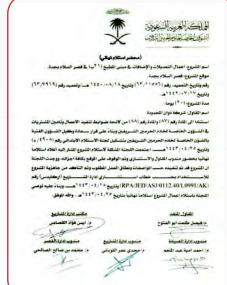

# Testimonial from Our Trusted Customers

بسرائد الرجين الرجيم شهادة إنجاز وحسن أداء إلى من يهمه الأمر

شركة ثوان المتقدمة المحدودة سجل تجاري رقم 4031212203 قد قامت بتنفيذ مشروع مبني

والله ولى التوقيق...

شركة جبكو على الوجه الأكمل وبجودة عالية وفقا للشروط والمواصفات العنية والكرد السعودي

تقديم تحن شركة القن الأبيض سجل تجارى رقم 1010264875 بأن

البناء ووفقا للجنول الزمني المحدد وذلك خلال 150 يوم عمل دون أي تُلْخير

وبداءا على طلبهم أعطى لهم هذا الخطاب دون أدني مسئولية على الشركة.

السلام عليكم ورحمة الله ويركاته...