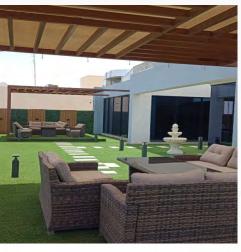

national Airport | Ministry of Hajj and Umrah | 1,726,822.75  | Jeddah   | 5%                 |
| 4   | Dr. Hessa Hotel finishing works                                                                              | Private                    | 2,300,000.00  | Abha     | 95%                |
| 5   | Construction of a residential building for Dr. Fares                                                         | Private                    | 2,120,630.00  | Riyadh   | 98%                |



#### "Factories and warehouses"









### "Private constructions"











#### "Residential villas"













### "Residential villas"













# "Sports Club Building (Al Azem)"































































































































































































C.R: 4031212203 VAT: 3 11274050900003