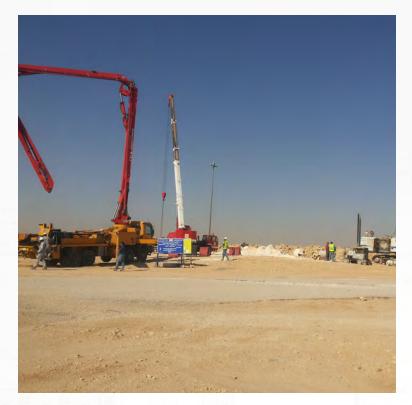

| Jeddah   | 5%                 |
| 4   | Dr. Hessa Hotel finishing works                                                                              | Private                    | 2,300,000.00  | Abha     | 95%                |
| 5   | Construction of a residential building for Dr. Fares                                                         | Private                    | 2,120,630.00  | Riyadh   | 98%                |



#### "Factories and warehouses"









### "Private constructions"











#### "Residential villas"













### "Residential villas"













# "Sports Club Building (Al Azem)"































































































































































































C.R: 4031212203 VAT: 3 11274050900003