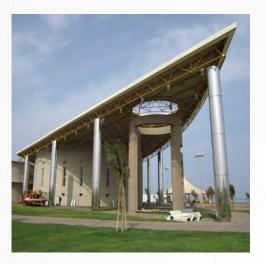

stry of Hajj and Umrah branch at King Khalid International Airport | Ministry of Hajj and Umrah | 1,726,822.75  | Jeddah   | 5%                 |
| 4   | Dr. Hessa Hotel finishing works                                                                              | Private                    | 2,300,000.00  | Abha     | 95%                |
| 5   | Construction of a residential building for Dr. Fares                                                         | Private                    | 2,120,630.00  | Riyadh   | 98%                |



#### "Factories and warehouses"









### "Private constructions"











#### "Residential villas"













### "Residential villas"













# "Sports Club Building (Al Azem)"































































































































































































C.R: 4031212203 VAT: 3 11274050900003