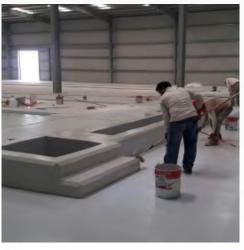

ing Khalid International Airport | Ministry of Hajj and Umrah | 1,726,822.75  | Jeddah   | 5%                 |
| 4   | Dr. Hessa Hotel finishing works                                                                              | Private                    | 2,300,000.00  | Abha     | 95%                |
| 5   | Construction of a residential building for Dr. Fares                                                         | Private                    | 2,120,630.00  | Riyadh   | 98%                |



#### "Factories and warehouses"









### "Private constructions"











#### "Residential villas"













### "Residential villas"













# "Sports Club Building (Al Azem)"































































































































































































C.R: 4031212203 VAT: 3 11274050900003