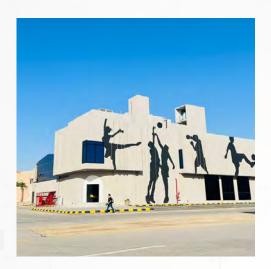

|
| 3   | Rehabilitation and improvement of the Ministry of Hajj and Umrah branch at King Khalid International Airport | Ministry of Hajj and Umrah | 1,726,822.75  | Jeddah   | 5%                 |
| 4   | Dr. Hessa Hotel finishing works                                                                              | Private                    | 2,300,000.00  | Abha     | 95%                |
| 5   | Construction of a residential building for Dr. Fares                                                         | Private                    | 2,120,630.00  | Riyadh   | 98%                |



#### "Factories and warehouses"









### "Private constructions"











#### "Residential villas"













### "Residential villas"













# "Sports Club Building (Al Azem)"































































































































































































C.R: 4031212203 VAT: 3 11274050900003