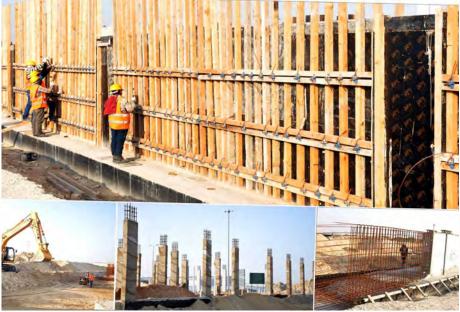

restoration of the command building in Buriman Camp in Jeddah Governorate                 | Special security forces    | 1,884,746.50  | Jeddah   | 5%                 |
| 3   | Rehabilitation and improvement of the Ministry of Hajj and Umrah branch at King Khalid International Airport | Ministry of Hajj and Umrah | 1,726,822.75  | Jeddah   | 5%                 |
| 4   | Dr. Hessa Hotel finishing works                                                                              | Private                    | 2,300,000.00  | Abha     | 95%                |
| 5   | Construction of a residential building for Dr. Fares                                                         | Private                    | 2,120,630.00  | Riyadh   | 98%                |



#### "Factories and warehouses"









### "Private constructions"











#### "Residential villas"













### "Residential villas"













# "Sports Club Building (Al Azem)"































































































































































































C.R: 4031212203 VAT: 3 11274050900003